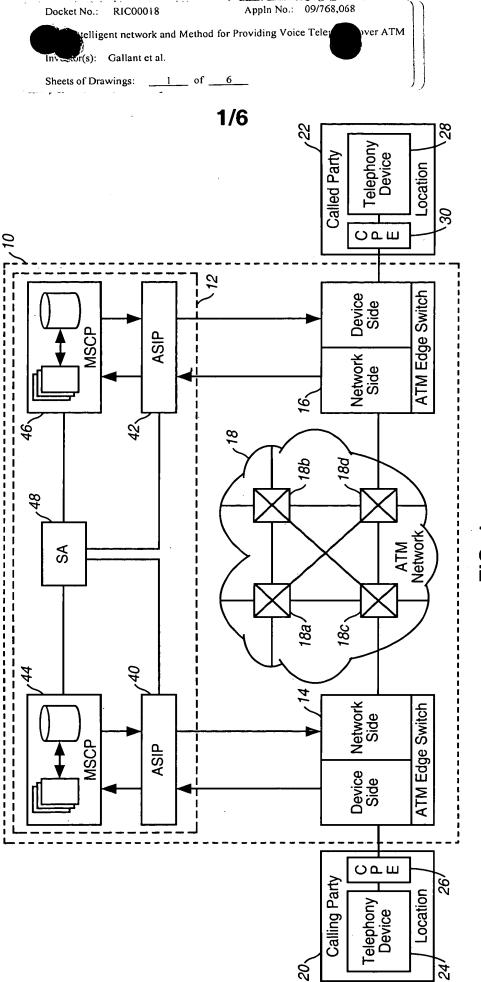

FIG. 1

Docket No.: RIC00018 Appln No.: 09/768,068

: Intelligent network and Method for Providing Voice only over ATM inventor(s): Gallant et al.

Sheets of Drawings: 2 of 6

Docket No.: RIC00018 Appln No.: 09/768,068